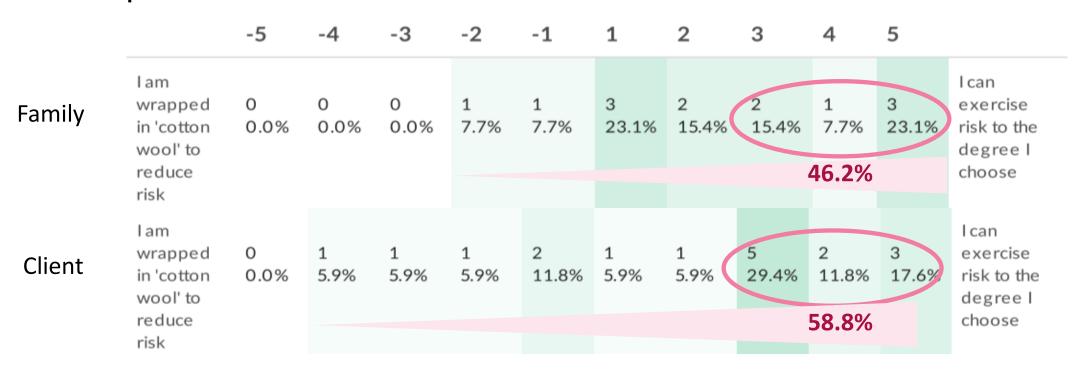

### **Knowing how to ask**

#### **Residential Care**

(All Family member respondents)

#### **Home Care**

(40% family member and 60% client respondents)