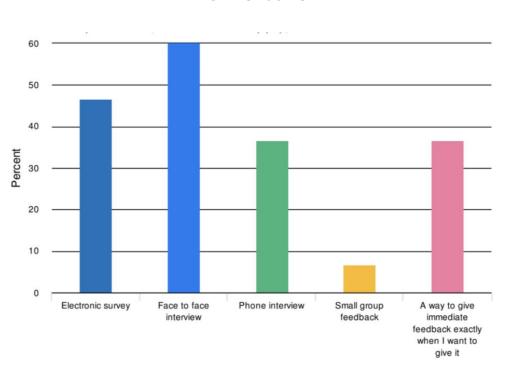

### **Knowing how to ask**

#### **Residential Care**

(All Family member respondents)

#### **Home Care**

(40% family member and 60% client respondents)